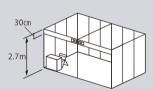

# A-1 (9sqm) / JPY110,000

- Company sign x 1 ●Reception counter × 1
- ●Visiting card box ×1 ●LED light (20w) × 2 •Folding chair × 2
- ●LED Spotlight (5w) × 2 ●Outlet (850w) × 1
  - 30cm