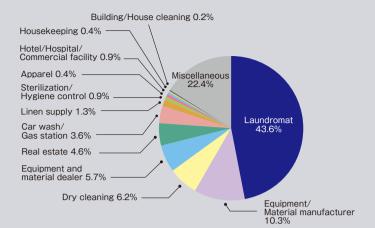

Detergent manufacturer



Self-service Station

System vender, Delivery locker, Car wash, Vending machine



Material manufacturer



Trading house / Agent



Franchiser / Franchisee



Other

(House cleaning, Wash & fold laundry service, Store design, Security service provider, IT equipment supplier etc.)

# **Visitor Profile**

- Laundromat owner
- Dry cleaner owner
- Gas station / Oil wholesaler
- Equipment / Material distributor
- Hotel / Hospital / Welfare facility
- Franchise shop owner
- Gas, electricity supplier
- Real estate agent
- Commercial facility / Retail industry
- Investment company / Financial institution

# At A Glance

# **ICLE 2023 Show Results**

# Number of exhibitors

30 companies 89 booths

#### Number of Visitors

# 2,215 visitors



#### Category of Visitors



# **Participation Scheme**

#### Raw space

9sqm / JPY363,000



# \*Optional

# Display Package

# A-1 (9sqm) / JPY110,000

- Company sign x 1 ●Reception counter × 1
- ●Visiting card box ×1 ●LED light (20w) × 2 •Folding chair × 2
- ●LED Spotlight (5w) × 2 ●Outlet (850w) × 1
  - 30cm

# A-2 (18sqm) / JPY198,000

- Company sign x 1 Reception counter ×
- Punch carnet x 1 Visiting card box × 1
   LED light (20w) × 4
- Folding chair × 4 ●LED Spotlight (5w) × 4
  - ●Outlet (850w) × 2



·Display package (A-1) is applied for 9 square meters (3m x 3m).

Punch carpet x 1

- ·There are several types of display packages by content, design, and booth size.
- ·All types of display packages can be applied from mid-December.

**Discount** 

Early Bird: JPY11,000 / booth (Deadline: October 31, 2024)

I