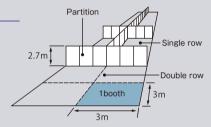

#### Raw space

9sqm / JPY363,000

# A-2 (18sqm) / JPY198,000

- Company sign x 1 Reception counter ×
- Punch carnet x 1 Visiting card box × 1
   LED light (20w) × 4
- Folding chair × 4 ●LED Spotlight (5w) × 4
  - ●Outlet (850w) × 2

·Display package (A-1) is applied for 9 square meters (3m x 3m).