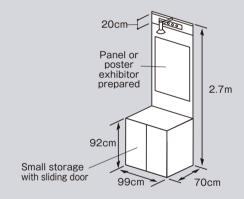

# Unit stand

# JPY132,000

- Parapet (White) w99cmx h2.7m x 1
- Display counter (small storage with sliding doors) (White) w99cm x d70cm x h92cm x 1
- ●Company name board (Gothic/Black) w90cm x h20cm x 1
- Spotlight 75W x 1
- Outlet 100V (2 sockets) x 1
- •Electricity · 500W